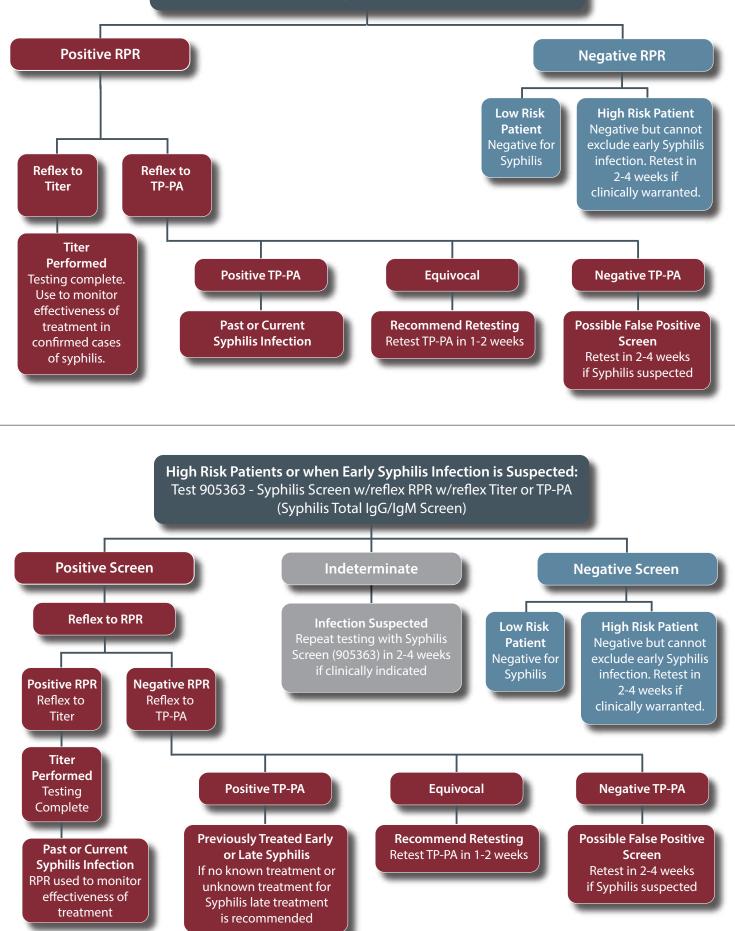

#### Low Risk Patients and/or Patients with Latent or Late Syphilis

Test code 1054 - RPR w/reflex to Titer and TP-PA is recommended

## High Risk Patients or when Early Syphilis Infection is Suspected

Test code 905363 - Syphilis Screen w/reflex RPR w/reflex Titer or TP-PA (Syphilis Total IgG/IgM Screen) is recommended

\*The CPT codes provided are based on AMA guidelines and are for informational purposes only. CPT coding is the sole responsibility of the billing party. Please direct any questions regarding coding to the payer being billed.

Low Risk Patients and/or Patients with Latent or Late Syphilis: Test 1054 - RPR w/reflex to Titer and TP-PA