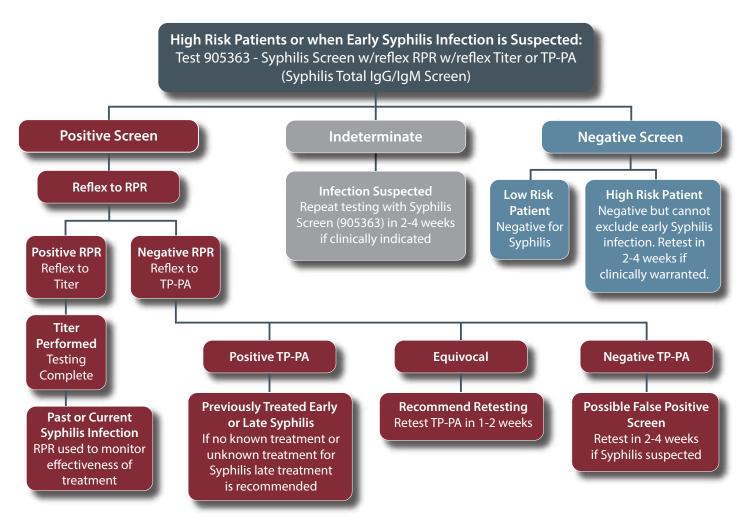

### High Risk Patients or when Early Syphilis Infection is Suspected

Test Code 905363 - Syphilis Screen w/reflex RPR w/reflex Titer or TP-PA (Syphilis Total IgG/IgM Screen) is recommended

Tests on this chart may change periodically.