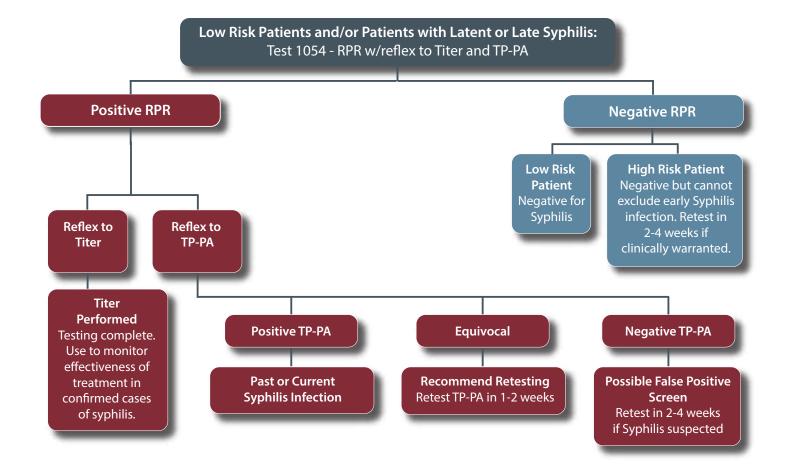

### Low Risk Patients and/or Patients with Latent or Late Syphilis

Test Code 1054 - RPR w/reflex to Titler and TP-PA is recommended